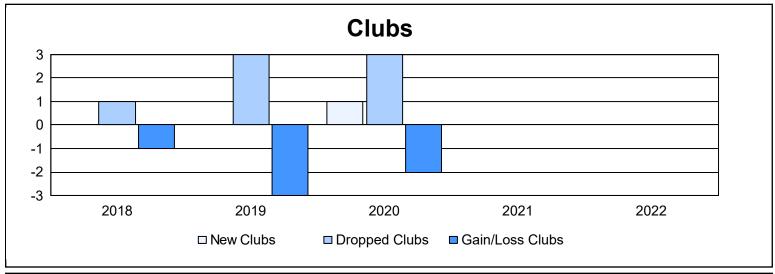

District 202 J As of June 2022 Cumulative

| Year      | New<br>Clubs | Dropped<br>Clubs | Gain/<br>Loss<br>Clubs | New<br>Members | Charter<br>Members | Reinstate<br>Members | Transfer<br>Members | Total<br>Member<br>Added | Total<br>Members<br>Dropped | Gain/<br>Loss<br>Members |
|-----------|--------------|------------------|------------------------|----------------|--------------------|----------------------|---------------------|--------------------------|-----------------------------|--------------------------|
| 2017-2018 | 0            | 1                | -1                     | 101            | 4                  | 1                    | 10                  | 116                      | 148                         | -32                      |
| 2018-2019 | 0            | 3                | -3                     | 71             | 2                  | 0                    | 16                  | 89                       | 87                          | 2                        |
| 2019-2020 | 1            | 3                | -2                     | 54             | 42                 | 1                    | 7                   | 104                      | 113                         | -9                       |
| 2020-2021 | 0            | 0                | 0                      | 55             | 3                  | 0                    | 15                  | 73                       | 106                         | -33                      |
| 2021-2022 | 0            | 0                | 0                      | 52             | 0                  | 1                    | 8                   | 61                       | 106                         | -45                      |
| Average   | 0            | 1                | -1                     | 67             | 10                 | 1                    | 11                  | 89                       | 112                         | -23                      |