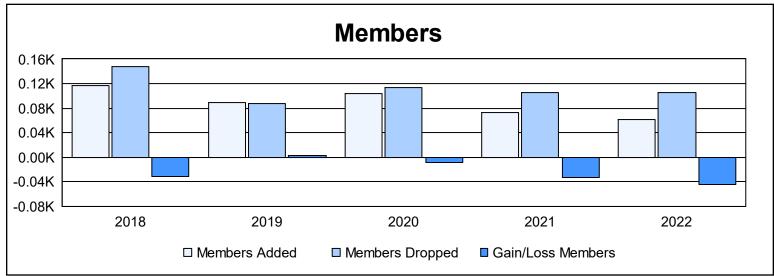

District 202 J As of June 2022 Cumulative

| Year      | New<br>Clubs | Dropped<br>Clubs | Gain/<br>Loss<br>Clubs | New<br>Members | Charter<br>Members | Reinstate<br>Members | Transfer<br>Members | Total<br>Member<br>Added | Total<br>Members<br>Dropped | Gain/<br>Loss<br>Members |
|-----------|--------------|------------------|------------------------|----------------|--------------------|----------------------|---------------------|--------------------------|-----------------------------|--------------------------|
| 2017-2018 | 0            | 1                | -1                     | 101            | 4                  | 1                    | 10                  | 116                      | 148                         | -32                      |
| 2018-2019 | 0            | 3                | -3                     | 71             | 2                  | 0                    | 16                  | 89                       | 87                          | 2                        |
| 2019-2020 | 1            | 3                | -2                     | 54             | 42                 | 1                    | 7                   | 104                      | 113                         | -9                       |
| 2020-2021 | 0            | 0                | 0                      | 55             | 3                  | 0                    | 15                  | 73                       | 106                         | -33                      |
| 2021-2022 | 0            | 0                | 0                      | 52             | 0                  | 1                    | 8                   | 61                       | 106                         | -45                      |
| Average   | 0            | 1                | -1                     | 67             | 10                 | 1                    | 11                  | 89                       | 112                         | -23                      |